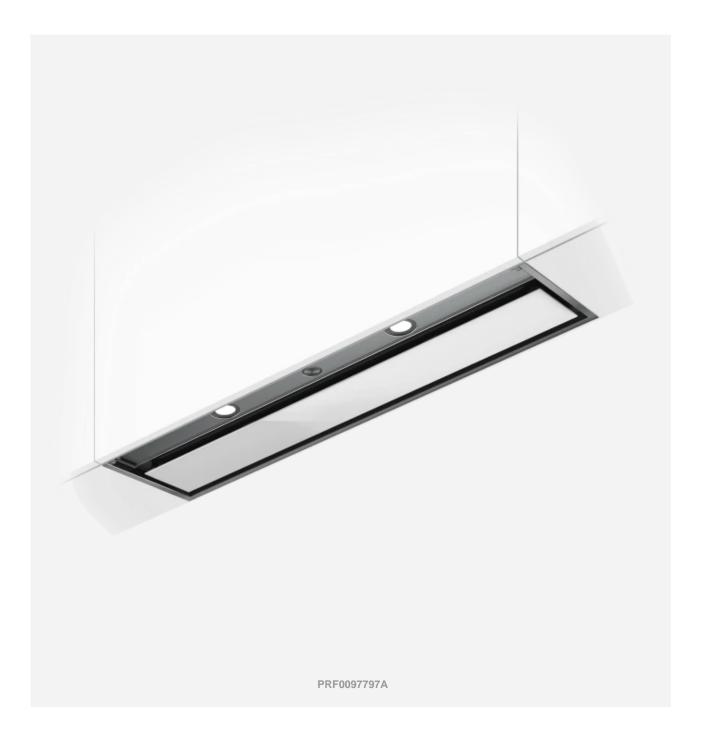

# **Boxin Plus**

Boxin Plus is a built-in hood that disappears completely, until it actually replaces the bottom of the wall unit. A simple and sober appearance combines with an attention to detail and high performance: it is equipped with a high performance motor, LED lights and push pull controls.

FINISHING Stainless Steel + White Glass

MINIMUM DISTANCE FROM WALL UNIT INDUCTION/RADIANT HOB 50cm

LIGHTING Led 2x2,1 W - 3500 K - 381 LUX **DIMENSIONS (CM)** 

120cm

MINIMUM DISTANCE FROM WALL UNIT GAS HOB