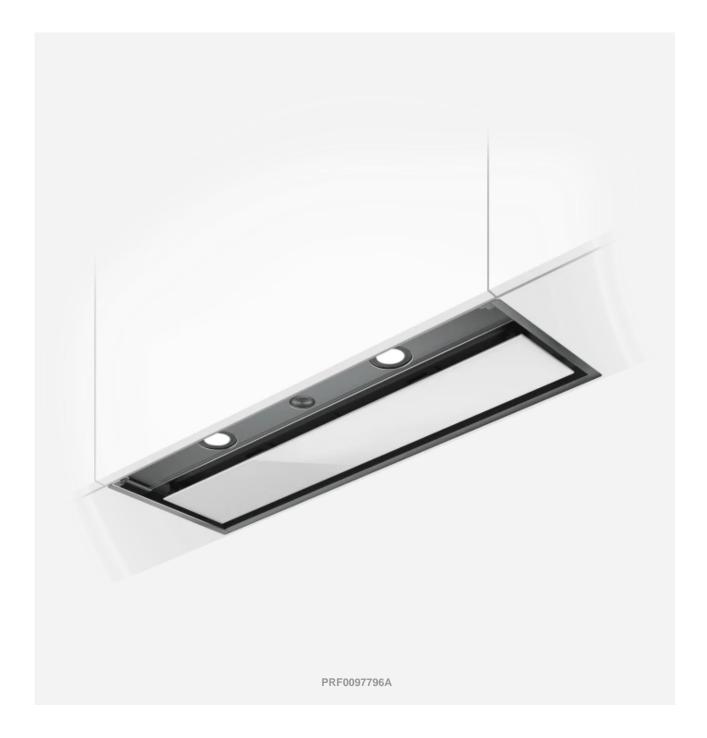

## **Boxin Plus**

Boxin Plus is a built-in hood that disappears completely, until it actually replaces the bottom of the wall unit. A simple and sober appearance combines with an attention to detail and high performance: it is equipped with a high performance motor, LED lights and push pull controls.