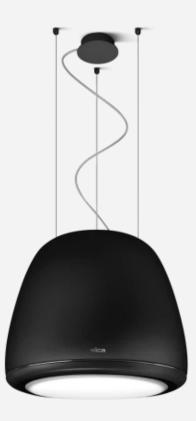

## Edith

Edith is a rounded chandelier-style hood; its unique design brings aesthetic value and functionality to every kitchen.

Design by Design Fabrizio Crisà

## **Generic Data**

WEIGHT (KG)

16,2kg

ENERGY CLASS

А

DUCT TRANSITION

150mm

VENTING TYPE

Filtering

FINISHING Black Soft Touch

MINIMUM DISTANCE FROM WALL UNIT INDUCTION/RADIANT HOB 50cm

SUCIII

LIGHTING Led 9 W - 3500 K - 685 LUX DIMENSIONS (CM)

50cm

MINIMUM DISTANCE FROM WALL UNIT GAS HOB

65cm