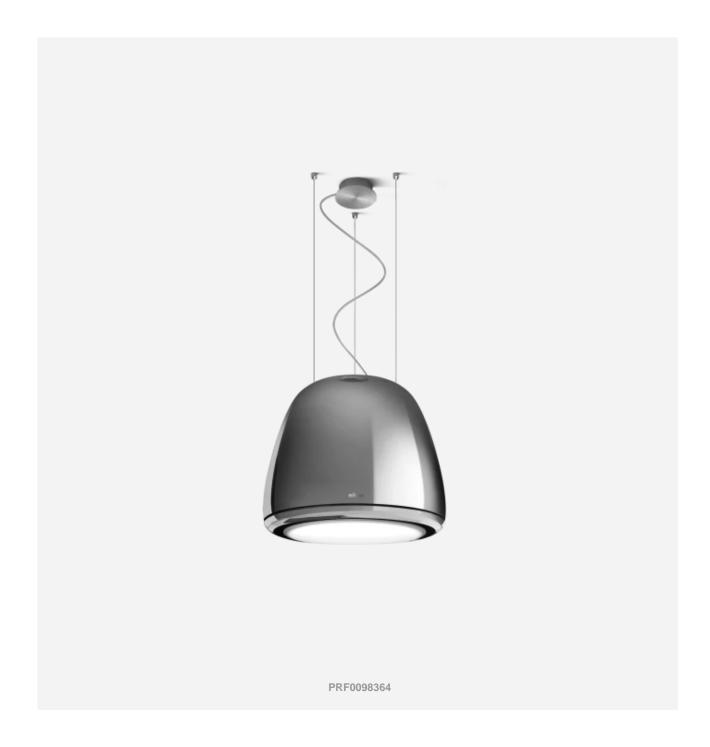

## **Edith**

Edith is a rounded chandelier-style hood; its unique design brings aesthetic value and functionality to every kitchen.

Design by Design Fabrizio Crisà