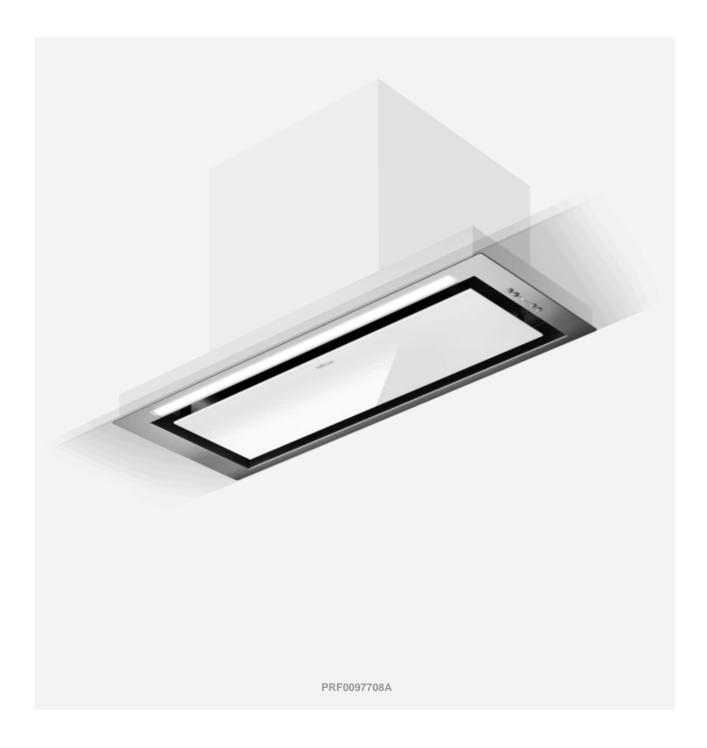

## Hidden 2.0

Hidden is the concealed extractor hood of Elica offering new design solutions in kitchens with a minimalist style.

Design by Design Fabrizio Crisà

## **Generic Data**

WEIGHT (KG)

11,7kg

**ENERGY CLASS** 

Α

DUCT TRANSITION

150mm

**VENTING TYPE** 

Duct-out

**FINISHING** 

Stainless Steel + White Glass

MINIMUM DISTANCE FROM WALL UNIT INDUCTION/RADIANT HOB

50cm

LIGHTING

Strip Led 1x7 W - 3500 K - 365 LUX

**DIMENSIONS (CM)** 

80cm

MINIMUM DISTANCE FROM WALL

**UNIT GAS HOB** 

65cm

**ABSORPTION** 

277W