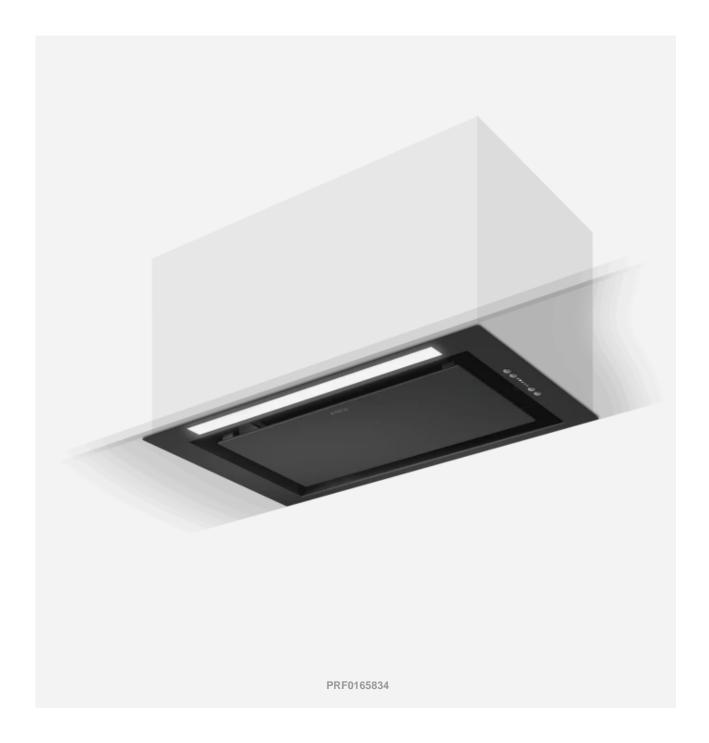

## Lane

Lane is designed to be installed inside the cabinet, being invisible, and providing a high level performance and energy efficiency.

Design by Design Fabrizio Crisà