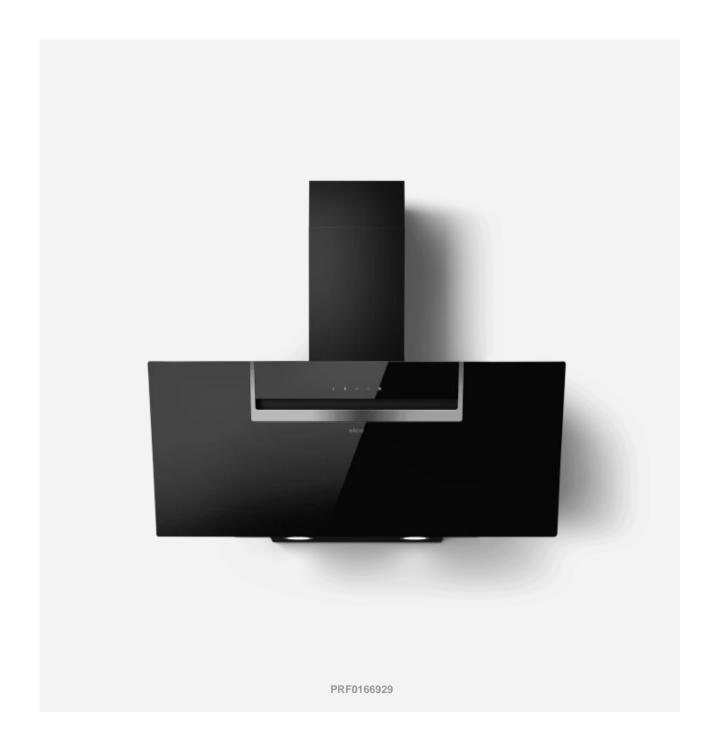

## Sheen-S

Product with extremely essential lines without renouncing visual impact and performance.

Design by Design Fabrizio Crisà

## **Generic Data**

WEIGHT (KG)

13,3kg

**ENERGY CLASS** 

Α

DUCT TRANSITION

150mm

**VENTING TYPE** 

Duct-out

**FINISHING** 

Black Glass

MINIMUM DISTANCE FROM WALL UNIT INDUCTION/RADIANT HOB

45cm

LIGHTING

Led 2x1,5 W - 3500 K - 180 LUX

**DIMENSIONS (CM)** 

90cm

MINIMUM DISTANCE FROM WALL

**UNIT GAS HOB** 

65cm

**ABSORPTION** 

233W