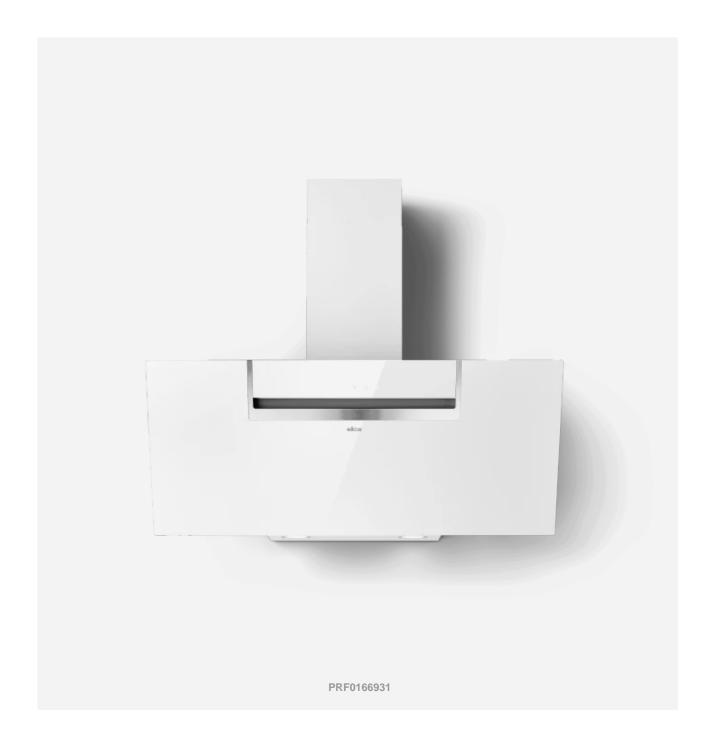

## Sheen-S

Product with extremely essential lines without renouncing visual impact and performance.

Design by Design Fabrizio Crisà

Duct-out

**FINISHING** 

White Glass

MINIMUM DISTANCE FROM WALL UNIT INDUCTION/RADIANT HOB

45cm

LIGHTING

Led 2x1,5 W - 3500 K - 180 LUX

**DIMENSIONS (CM)** 