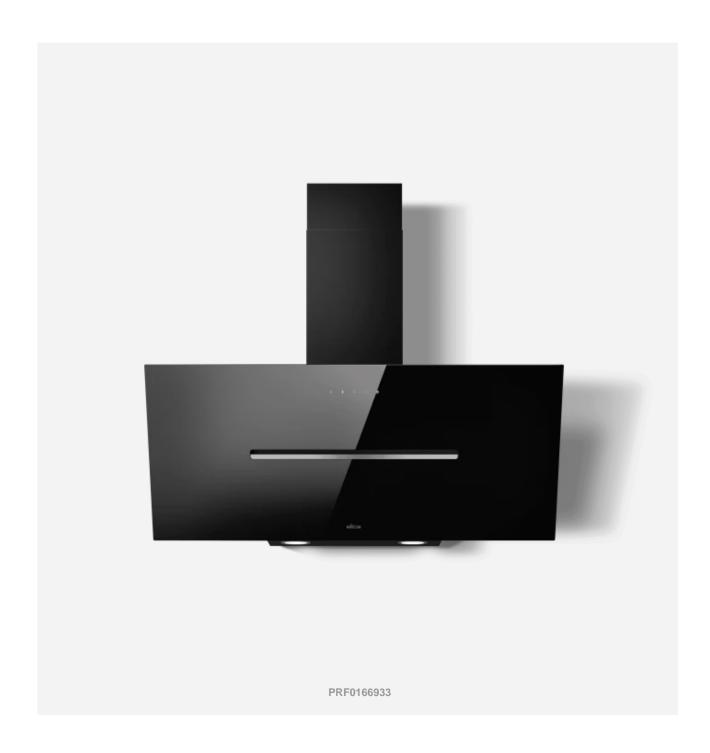

## Shy-S

Product with extremely essential lines without renouncing visual impact and performance.

Design by Design Fabrizio Crisà

## **Generic Data**

WEIGHT (KG)

13,3kg

**ENERGY CLASS** 

Α

DUCT TRANSITION

150mm

**VENTING TYPE** 

Duct-out

**FINISHING** 

Black Glass

MINIMUM DISTANCE FROM WALL UNIT INDUCTION/RADIANT HOB

45cm

LIGHTING

Led 2x1,5 W - 3500 K - 180 LUX

**DIMENSIONS (CM)** 

90cm

MINIMUM DISTANCE FROM WALL

**UNIT GAS HOB** 

65cm

**ABSORPTION** 

233W