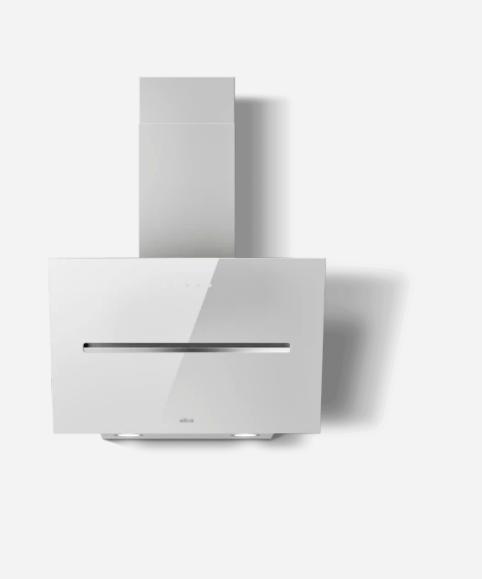

PRF0166934

Product with extremely essential lines without renouncing visual impact and performance.

Design by Design Fabrizio Crisà

## **Generic Data**

WEIGHT (KG)

12kg

ENERGY CLASS

А

DUCT TRANSITION

150mm

VENTING TYPE

Duct-out

FINISHING White Glass

MINIMUM DISTANCE FROM WALL UNIT INDUCTION/RADIANT HOB

45cm

LIGHTING Led 2x1,5 W - 3500 K - 180 LUX DIMENSIONS (CM)

60cm

MINIMUM DISTANCE FROM WALL UNIT GAS HOB

65cm