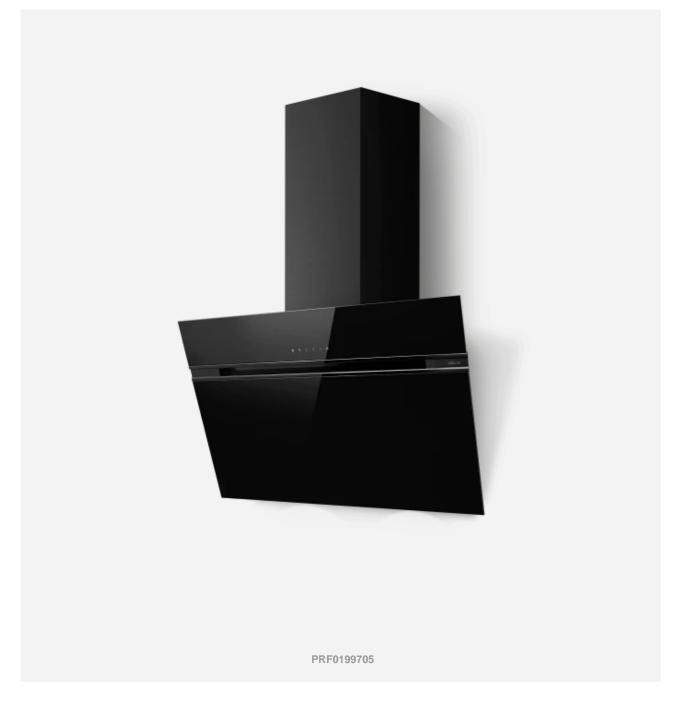

## Stripe

Stripe is one of the new vertical extractor hoods proposed by Elica in 2014. Like the other vertical extractor hoods, Stripe has a strong visual impact: limited lines and a simple design are what characterise the kitchen.

Design by Design Fabrizio Crisà