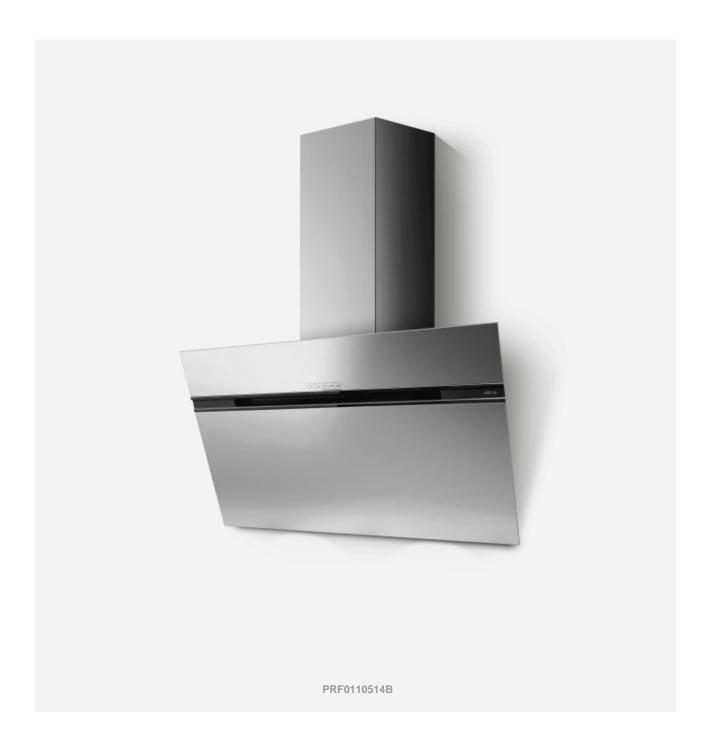

## **Stripe**

Stripe is one of the new vertical extractor hoods proposed by Elica in 2014. Like the other vertical extractor hoods, Stripe has a strong visual impact: limited lines and a simple design are what characterise the kitchen.