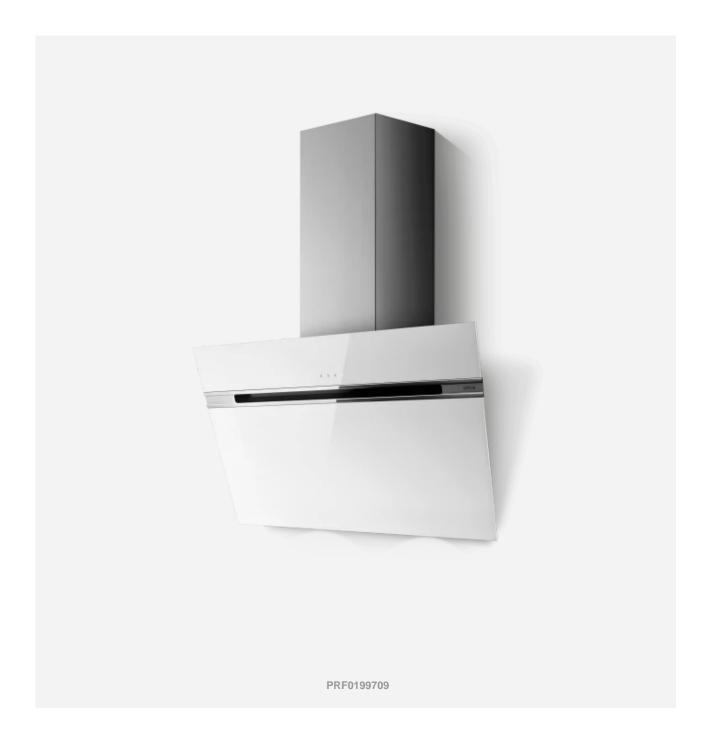

## **Stripe**

Stripe is one of the new vertical extractor hoods proposed by Elica in 2014. Like the other vertical extractor hoods, Stripe has a strong visual impact: limited lines and a simple design are what characterise the kitchen.

## **Generic Data**

WEIGHT (KG) FINISHING DIMENSIONS (CM)

22,7kg White Glass 90cm

MINIMUM DISTANCE FROM WALL
UNIT INDUCTION/RADIANT HOB
UNIT GAS HOB
UNIT GAS HOB

45cm 50cm

LIGHTING ABSORPTION VENTING TYPE

Led 2x2,5 W - 3500 K - 203 LUX 265W Duct-out