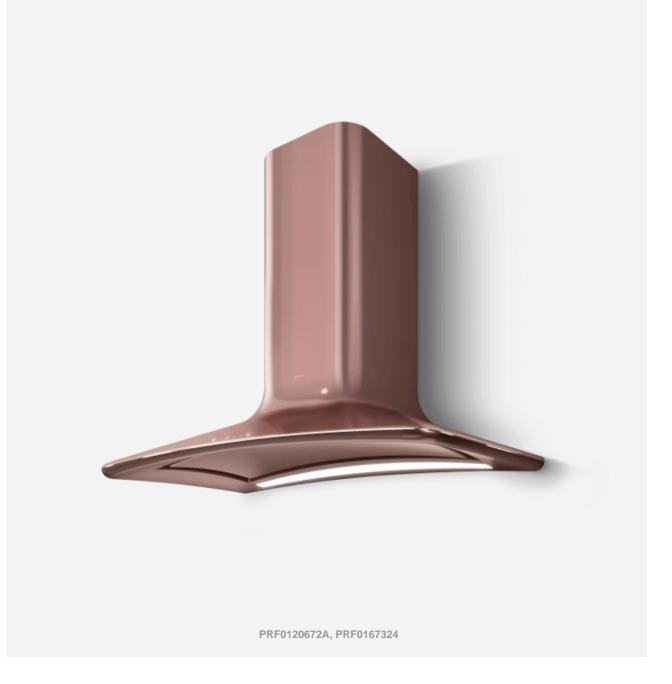

# Sweet

A wall-mounted hood with curved lines that adds a modern twist to a classic design. The soft lines are enhanced by top extraction power; it is also available in the filtering version.

Design by Design Fabrizio Crisà

### AIRFLOW MIN-MAX

230m³/h - 580m³/h

FINISHING Copper Matt Effect

MINIMUM DISTANCE FROM WALL UNIT INDUCTION/RADIANT HOB 60cm

LIGHTING Strip Led 1x7 W - 4000 K - 197 LUX DIMENSIONS (CM) 85cm

MINIMUM DISTANCE FROM WALL UNIT GAS HOB 70cm