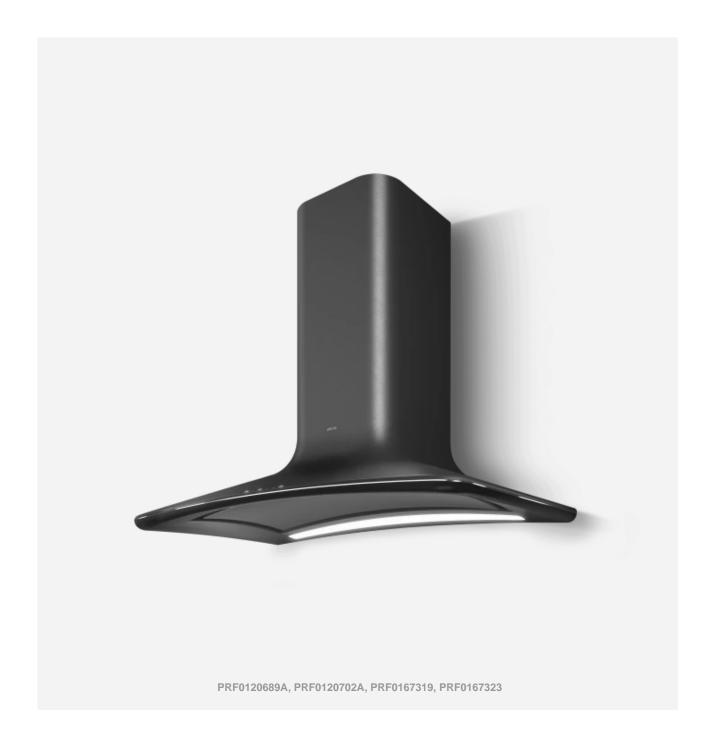

## **Sweet**

A wall-mounted hood with curved lines that adds a modern twist to a classic design. The soft lines are enhanced by top extraction power; it is also available in the filtering version.

Design by Design Fabrizio Crisà