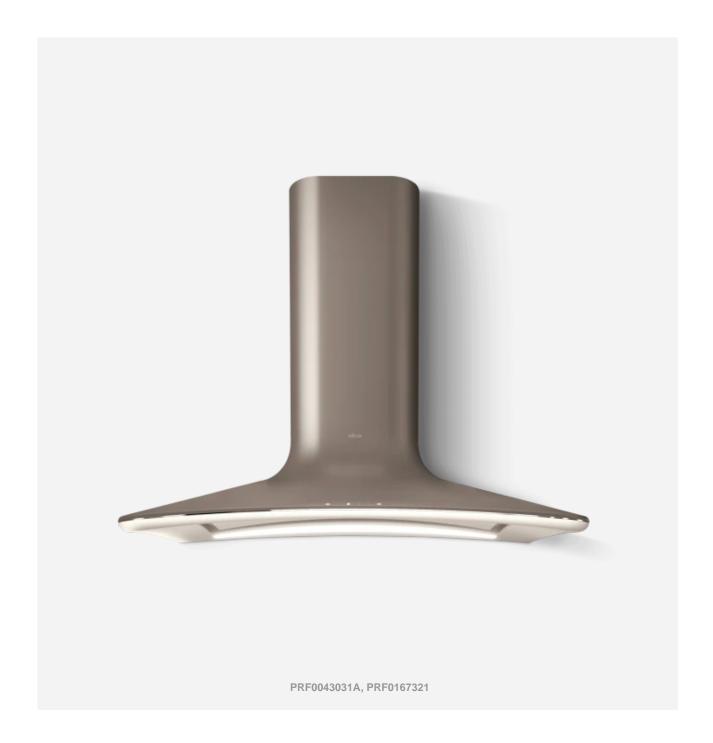

## **Sweet**

A wall-mounted hood with curved lines that adds a modern twist to a classic design. The soft lines are enhanced by top extraction power; it is also available in the filtering version.

Design by Design Fabrizio Crisà

Filtering Duct-out **FINISHING** 

Matt Turtledove

MINIMUM DISTANCE FROM WALL UNIT INDUCTION/RADIANT HOB

60cm

LIGHTING

Strip Led 1x7 W - 4000 K - 197 LUX

**DIMENSIONS (CM)** 

85cm