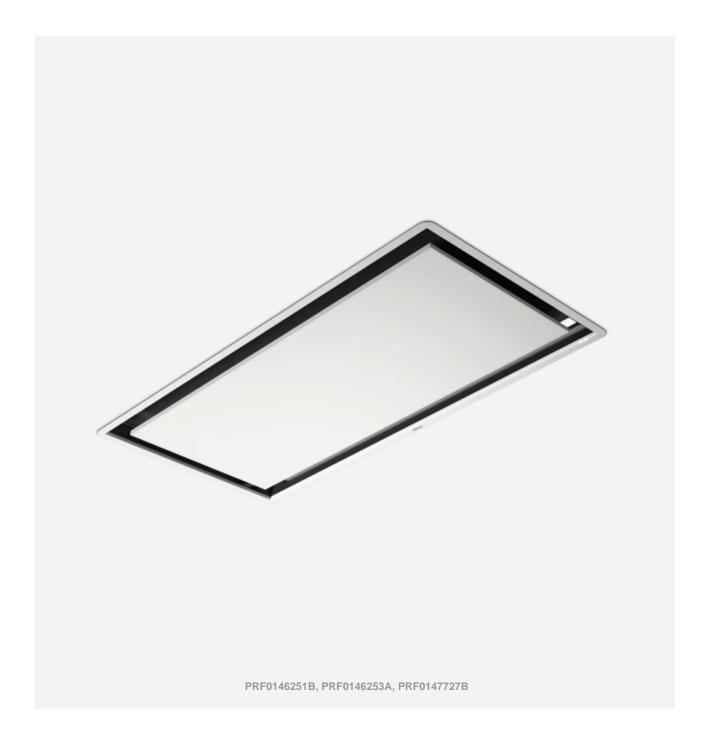

## Illusion

Flush with the ceiling, this kitchen hood blends right into the room. Its design cleverly conceals the extraction system, which can turn on, adjust, and turn off by itself. Or through an app and voice assistant.