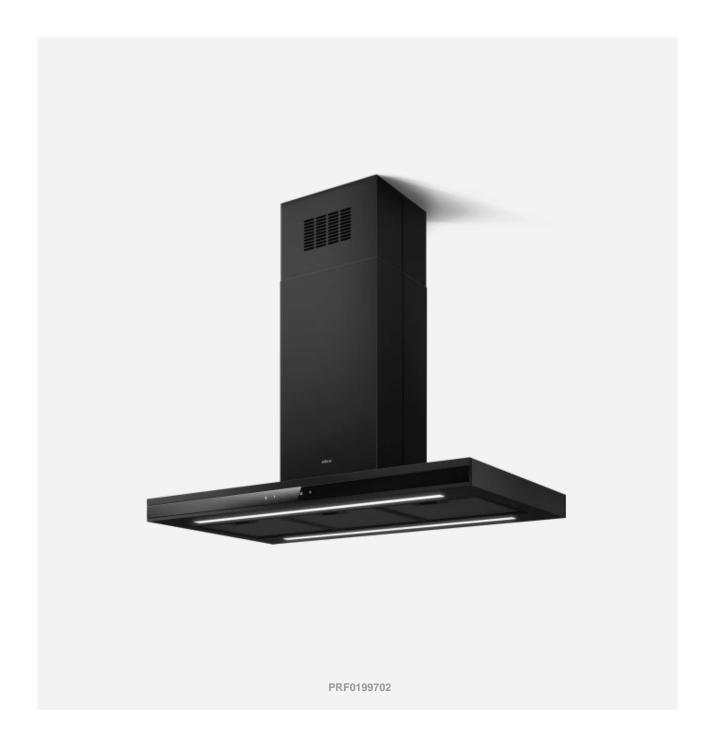

## Adéle Island

Super sleek hood design with a high powerful extraction rate, easy to match with most of the appliance aesthetics of today's kitchens.

Design by Design Fabrizio Crisà

## **Generic Data**

WEIGHT (KG) FINISHING DIMENSIONS (CM)

28,95kg Stainless Steel + Black Glass 90x60cm

MINIMUM DISTANCE FROM WALL UNIT INDUCTION/RADIANT HOB UNIT GAS HOB DUCT TRANSITION

50cm 65cm

LIGHTING ABSORPTION VENTING TYPE