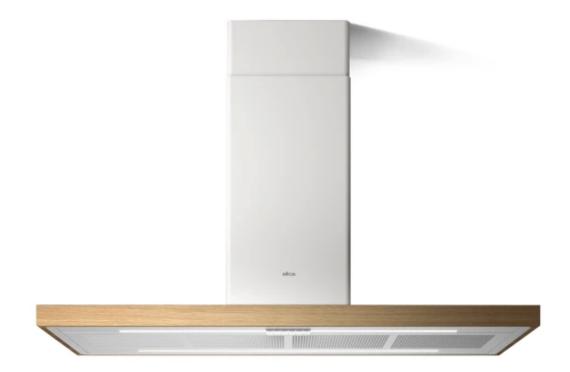

## **Bio Island**

Bio is the new Elica hood that maintains traditional lines while being, at the same time, innovative.

Design by Design Fabrizio Crisà

ABSORPTION

**UNIT GAS HOB** 

**FINISHING** 

Black Rough Effect + Natural Oak

MINIMUM DISTANCE FROM WALL

50W

**DIMENSIONS (CM)** 

120x53cm