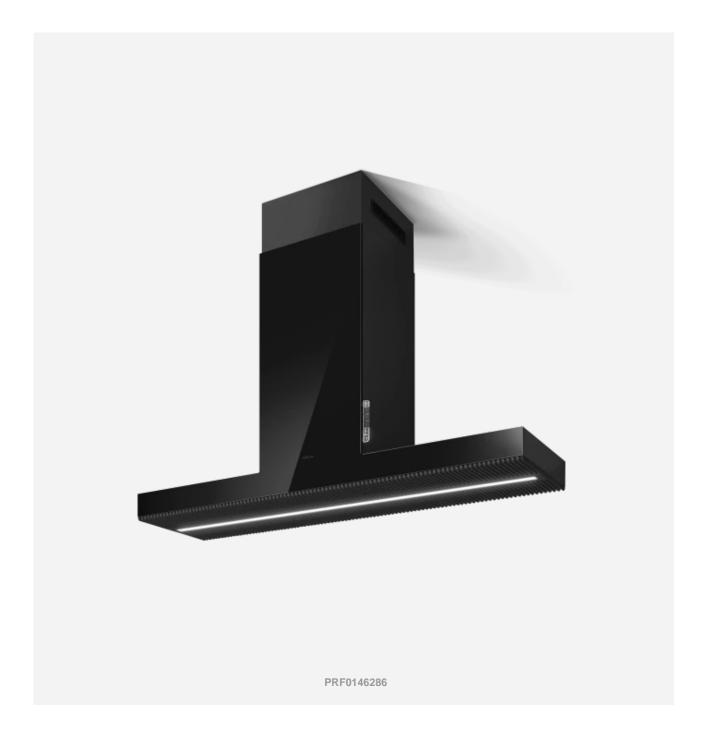

## Haiku Island

This beautiful island hood is easy to clean and available in a wide range of sizes: from 32 to 180 cm.

Design by Design Fabrizio Crisà

## **Generic Data**

WEIGHT (KG)

46,3kg

ENERGY CLASS

А

DUCT TRANSITION

150mm

VENTING TYPE

Duct-out

FINISHING Black Glass

MINIMUM DISTANCE FROM WALL UNIT INDUCTION/RADIANT HOB 50cm

LIGHTING

Strip Led 1x7 W - 3500 K - 365 LUX

DIMENSIONS (CM)

120x32cm

MINIMUM DISTANCE FROM WALL UNIT GAS HOB

65cm

ABSORPTION 277W

## Extraction

**AIRFLOW MIN-MAX** 155m<sup>3</sup>/h - 690m<sup>3</sup>/h NOISE LEVEL MIN-MAX 34db(A) - 51db(A) CONTROLS 3S+2B Electronic push button