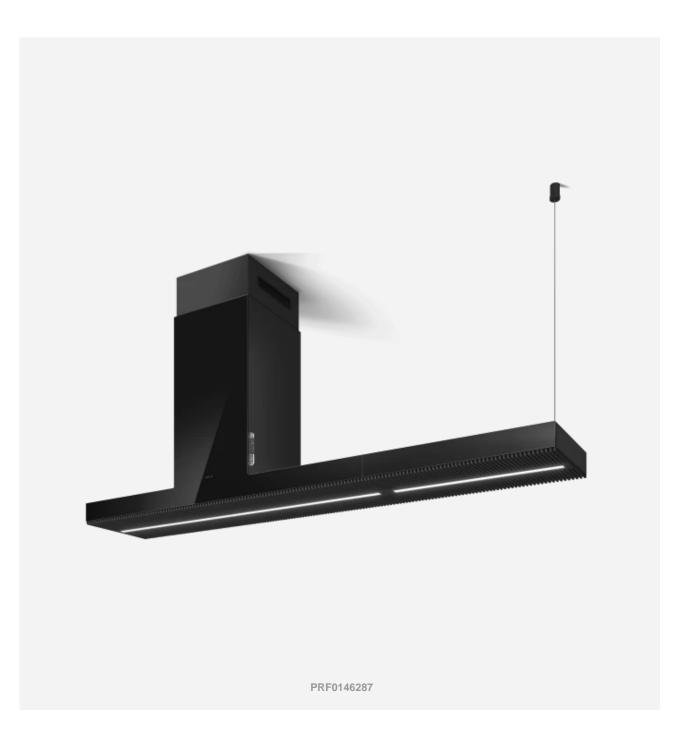

## Haiku Island

This beautiful island hood is easy to clean and available in a wide range of sizes: from 32 to 180 cm.

Design by Design Fabrizio Crisà

## **Generic Data**

WEIGHT (KG)

55,1kg

ENERGY CLASS

А

DUCT TRANSITION

150mm

VENTING TYPE

Duct-out

FINISHING Black Glass

MINIMUM DISTANCE FROM WALL UNIT INDUCTION/RADIANT HOB 50cm

LIGHTING Strip Led 2x7 W - 3500 K - 365 LUX DIMENSIONS (CM)

180x32cm

MINIMUM DISTANCE FROM WALL UNIT GAS HOB

65cm

ABSORPTION 277W

## Extraction

**AIRFLOW MIN-MAX** 155m<sup>3</sup>/h - 690m<sup>3</sup>/h NOISE LEVEL MIN-MAX 34db(A) - 51db(A) CONTROLS 3S+2B Electronic push button