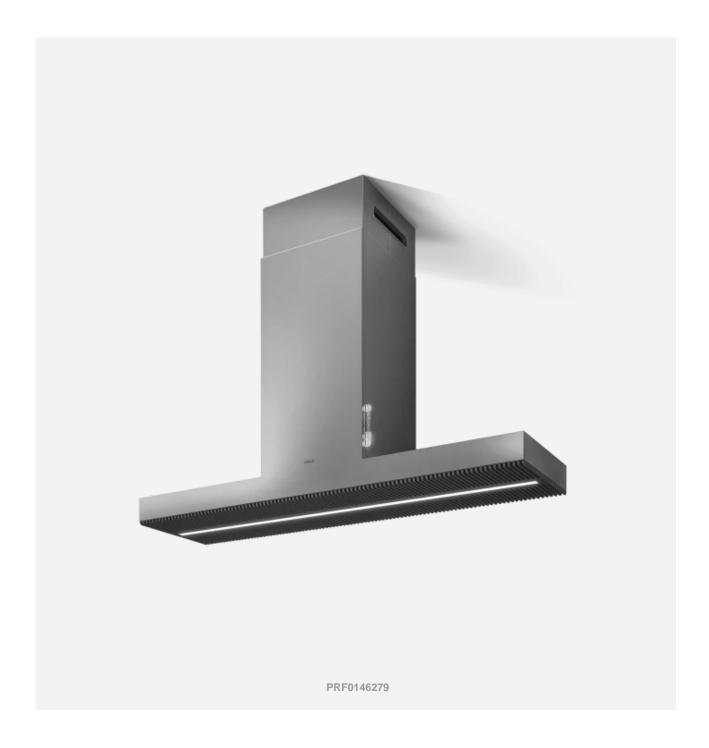

## Haiku Island

This beautiful island hood is easy to clean and available in a wide range of sizes: from 32 to 180 cm.

Design by Design Fabrizio Crisà