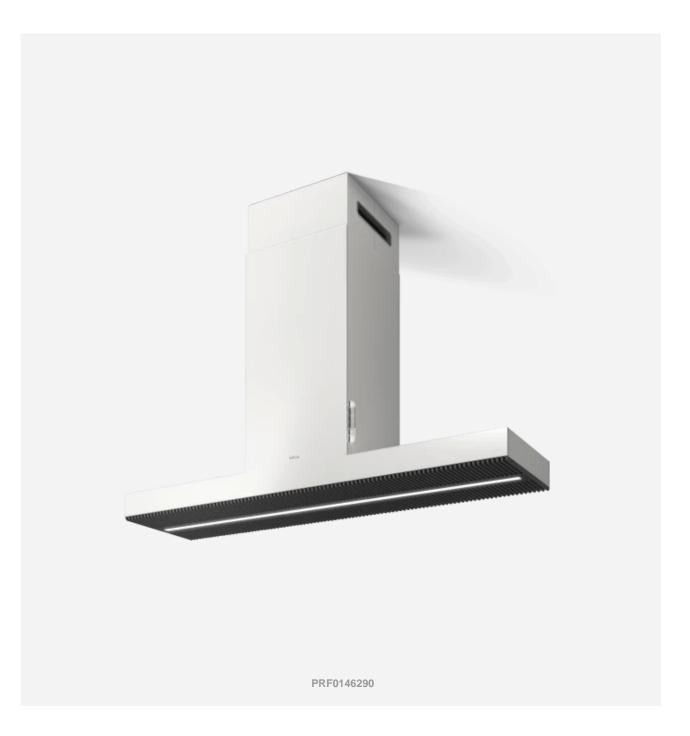

## Haiku Island

This beautiful island hood is easy to clean and available in a wide range of sizes: from 32 to 180 cm.

Design by Design Fabrizio Crisà

Duct-out

FINISHING Krion White

MINIMUM DISTANCE FROM WALL UNIT INDUCTION/RADIANT HOB 50cm

LIGHTING Strip Led 1x7 W - 3500 K - 365 LUX DIMENSIONS (CM)

120x32cm

MINIMUM DISTANCE FROM WALL UNIT GAS HOB

65cm

ABSORPTION 277W