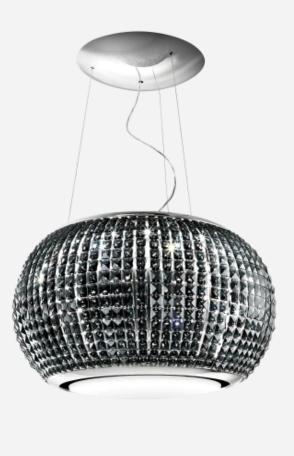

# Interstellar

Interstellar is the new suspended Elica hood that is the ideal size (65 cm) for island kitchen installation. Its remarkable personality makes this hood the focal piece of any space. Starting with the conceptual lines of the iconic product Star, Interstellar mixes mirrored polished steel and 1152 pieces of

## glass, making the product particularly precious, full of light, and capable of creating a one of a kind atmosphere.

Polished Stainless Steel + Black Glass

MINIMUM DISTANCE FROM WALL

UNIT INDUCTION/RADIANT HOB