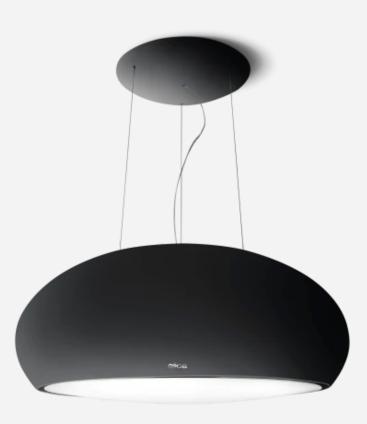

## Seashell

Seashell is a hanging extractor hood characterised by large dimensions, which make it perfect for use in a spacious island kitchen.

Design by Design Fabrizio Crisà

## **Generic Data**

| WEIGHT (KG)                     | FINISHING                                  | DIMENSIONS (CM) |
|---------------------------------|--------------------------------------------|-----------------|
| 33,8kg                          | Black Soft Touch                           | 80cm            |
| MINIMUM DISTANCE FROM WALL      | MINIMUM DISTANCE FROM WALL<br>UNIT GAS HOB | DUCT TRANSITION |
| UNIT INDUCTION/RADIANT HOB      |                                            | 150mm           |
| 50cm                            | 65cm                                       |                 |
| LIGHTING                        | ABSORPTION                                 | VENTING TYPE    |
| Neon 4x24 W - 6500 K - 1386 LUX | 350W                                       | Filtering       |
|                                 |                                            |                 |